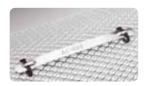

## Industrial Embosser

Rhino™ M1011

Metal Embossing Tool

Innovation that began over 40 years ago and continues today.

The Rhino™ M1011 embosses 12 mm stainless steel and aluminum labels – with or without adhesive – that resist corrosion due to extreme weather, temperature, chemical, and UV exposure. This tough, durable embosser features an easy-to-use label cutting handle (cuts rounded edges), hole and cable tie punches, a trailing edge measuring gauge, and much more.

| Rhino EMBOSSING LABELS Metal Labels (Box of 10 Rolls) |                                    |        | 12 mm                       |
|-------------------------------------------------------|------------------------------------|--------|-----------------------------|
| Code                                                  | Description                        | Length | Colour                      |
| 31000                                                 | Non-adhesive aluminium 12 mm       | 4,80 m | O Aluminium                 |
| 32500                                                 | Non-adhesive stainless steel 12 mm | 6,40 m | <ul><li>Stainless</li></ul> |
| 35800                                                 | Aluminium with adhesive 12 mm      | 3,65 m | OAluminium                  |